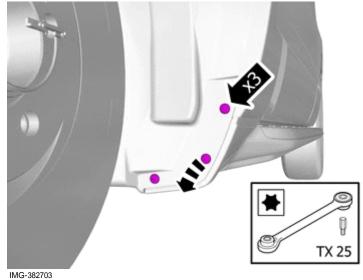

tact your local Volvo dealer.

### Color symbols

2



IMG-363036

### Note!

This colour chart displays (in colour print and electronic version) the importance of the different colours used in the images of the method steps.

- 1. Used for focused component, the component with which you will do something.
- Used as extra colors when you need to show or differentiate additional parts.
- Used for attachments that are to be removed/installed. May be screws, clips, connectors, etc.
- 4. Used when the component is not fully removed from the vehicle but only hung to the side.
- 5. Used for standard tools and special tools.
- 6. Used as background color for vehicle components.

### Preparation



Volvo Car Corporation Gothenburg, Sweden

3



Turn the wheel inwards.

IMG-397642

### Removal

4



Remove the screws.

The part is not to be reused.

### Preparation



5

# Installation instructions, accessories

Volvo Car Corporation Gothenburg, Sweden



Clean the surface.

Wipe dry.

IMG-397644

### **Accessory installation**



Place the component where indicated in the graphic.



Volvo Car Corporation Gothenburg, Sweden



Install the screws.

IMG-382711

8

Repeat all method steps for the other side.

IMG-377070