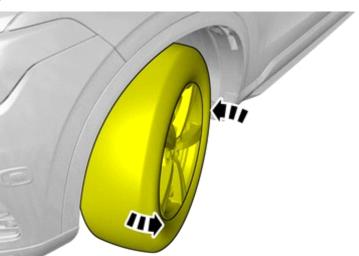

### Preparation

Volvo Car Corporation Gothenburg, Sweden

3

Turn the wheel inwards.

IMG-397642