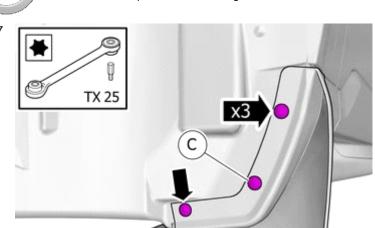

### **Accessory installation**

Place the component where indicated in the graphic.

Volvo Car Corporation Gothenburg, Sweden

Install the screws.

IMG-382711

8

Repeat all method steps for the other side.

IMG-377070