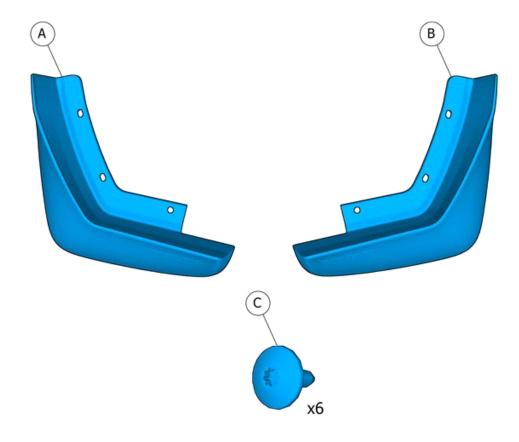

Volvo Car Corporation Gothenburg, Sweden

Instruction No 31399347

Version 1.1 Part. No. 31399345

Mudflaps, front



IMG-382795



Volvo Car Corporation Gothenburg, Sweden

# Equipment IMG-345497



IMG-382819



Volvo Car Corporation Gothenburg, Sweden

### Information

1

Read through all of the instructions before starting installation.

Notifications and warning texts are for your safety and to minimise the risk of something breaking during installation.

Ensure that all tools stated in the instructions are available before starting installation.

Certain steps in the instructions are only presented in the form of images. Explanatory text is also given for more complicated steps.

In the event of any problems with the instructions or the accessory, contact your local Volvo dealer.

### Color symbols

2



IMG-363036

### Note!

This colour chart displays (in colour print and electronic version) the importance of the different colours used in the images of the method steps.

- 1.