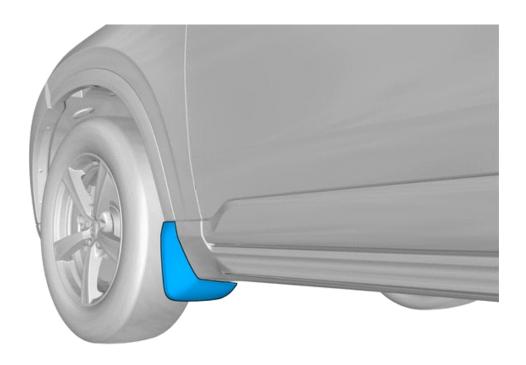

Volvo Car Corporation Gothenburg, Sweden

Instruction No 31399347

Version 1.1 Part. No. 31399345

Mudflaps, front

IMG-382795

Volvo Car Corporation Gothenburg, Sweden