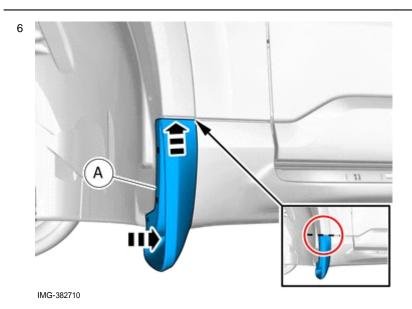

for focused component, the component with which you will do something.
- Used as extra colors when you need to show or differentiate additional parts.
- Used for attachments that are to be removed/installed. May be screws, clips, connectors, etc.
- 4. Used when the component is not fully removed from the vehicle but only hung to the side.
- 5. Used for standard tools and special tools.
- 6. Used as background color for vehicle components.

### Preparation



Volvo Car Corporation Gothenburg, Sweden

3



Turn the wheel inwards.

IMG-397642

### Removal

4



Remove the screws.

The part is not to be reused.

### Preparation



5

# Installation instructions, accessories

Volvo Car Corporation Gothenburg, Sweden



Clean the surface.

Wipe dry.

IMG-397644

### **Accessory installation**



Place the component where indicated in the graphic.



Volvo Car Corporation Gothenburg, Sweden



Install the screws.

IMG-382711

8

Repeat all method steps for the other side.

IMG-377070